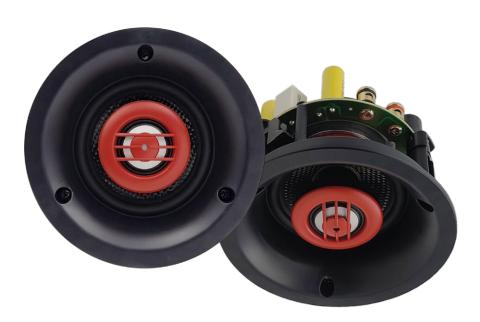

# SC-IC3 Small Aperture Speaker

delivers dynamic and impactful sound in a compact form factor. Leveraging advanced technology and materials, its high-excursion carbon fiber woofer, massive aluminum tweeter, custom crossover design, and versatile installation options make it a top choice for those seeking premium performance without compromising on aesthetics.

#### • 3.5" Carbon Fiber Woofer

Stiff, light, and incredibly strong—this compact woofer is transparent with low distortion

#### • 1" Aluminum Tweeter

Proportionately massive to deliver dynamic detail at a lower crossover point

#### Custom Crossover with proprietary Capacitor Filter/Boost Circuitry

Eliminates frequencies below the woofer range – enhancing bass for a punchy, rich sound