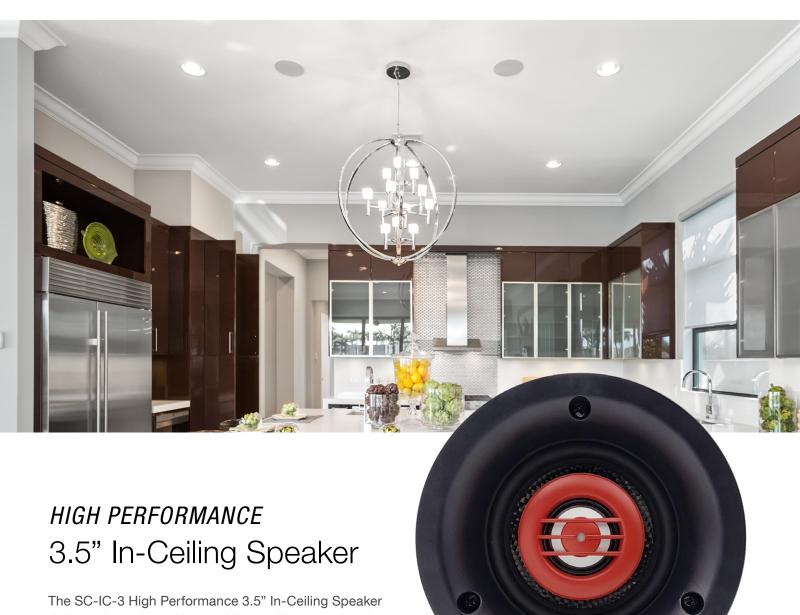

# SC-IC3 Small Aperture Speaker

delivers dynamic and impactful sound in a compact form factor. Leveraging advanced technology and materials, its high-excursion carbon fiber woofer, massive aluminum tweeter, custom crossover design, and versatile installation options make it a top choice for those seeking premium performance without compromising on aesthetics.

With both round and square grilles included and flush mount kits available, the IC3 appeals to the most fastidious designer's needs.

## **SC-IC3** Small Aperture Speaker